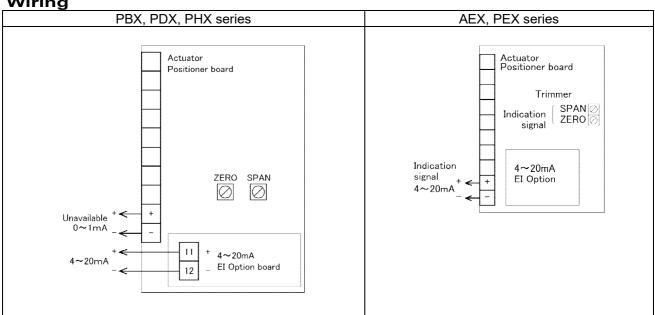

**Specifications** 

| Туре           | "EI" (Standard Optional Code)                                                                                                 |                                                                                    |  |
|----------------|-------------------------------------------------------------------------------------------------------------------------------|------------------------------------------------------------------------------------|--|
| Name           | 4~20mA Isolated signal board                                                                                                  |                                                                                    |  |
| Classification | The optional board for PBX, PHX, PDX, AEX, PEX series.                                                                        |                                                                                    |  |
| Feature        | El option board's output indication signal is from 4~20mA.                                                                    |                                                                                    |  |
|                | It is isolated from the input signal. The board is installed in the electric actuator for the PBX, PDX, PHX, AEX, PEX series. |                                                                                    |  |
| Output signal  | 4~20mA less than 600Ω                                                                                                         |                                                                                    |  |
| Adjustment     | ZERO or SPAN trimmer on positioner board.                                                                                     |                                                                                    |  |
| Note           | PBX, PHX, PDX                                                                                                                 | "+/-" terminal (indication signal) on the positioner board is unavailable.         |  |
|                | AEX, PEX                                                                                                                      | 4~20mA isolation signal is output from the "+/-" terminal on the positioner board. |  |

Wiring